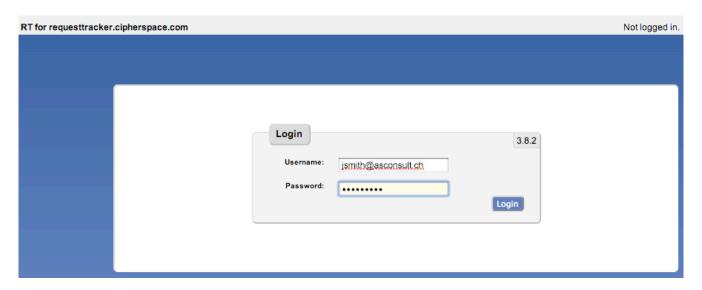

RT How To CipherSpace, LLC.

How to create an RT ticket

Step 1: Go to the support portal by going to the URL: <a href="http://isupport.asconsult.ch">http://isupport.asconsult.ch</a>

Step 2: Click on the "Request Tracker" link to go to the Request Tracker login page. Login using your ASConsult email address and your email password.