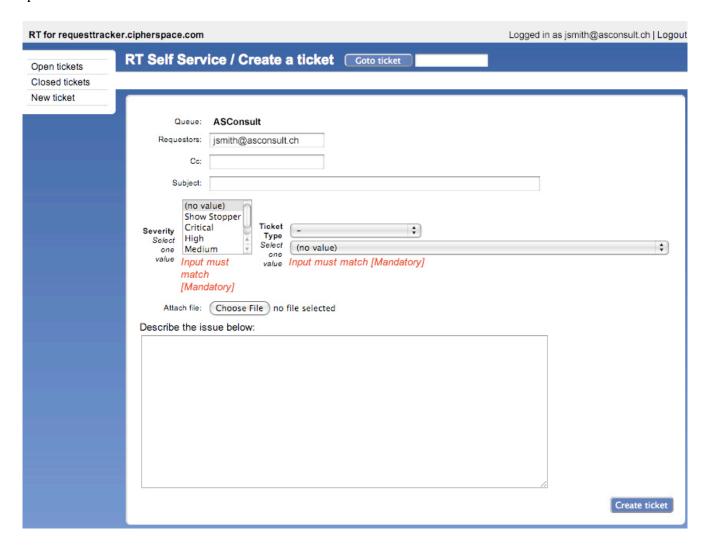

Step 3: Request Tracker Home page

RT How To CipherSpace, LLC.

Step 4: Click on the "New ticket" link on the left to create a new ticket and choose the ASConsult queue

RT How To CipherSpace, LLC.

Step 5: Enter the required information and click on the "Create" button. Be sure to choose the appropriate Ticket Type and an appropriate "Severity" for what you are reporting. Subsequently, you will be able to come back to this same ticket and track its progress.