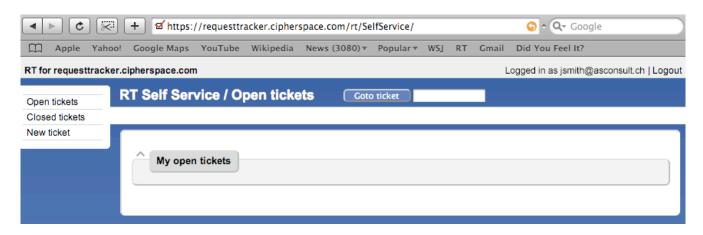

Step 3: Request Tracker Home page

RT How To CipherSpace, LLC.

Step 4: Click on the "New ticket" link on the left to create a new ticket and choose the ASConsult queue

RT How To CipherSpace, LLC.

Step 5: Enter the required information and click on the "Create" button. Be sure to choose the appropriate Ticket Type and an appropriate "Severity" for what you are reporting. Subsequently, you will be able to come back to this same ticket and track its progress.