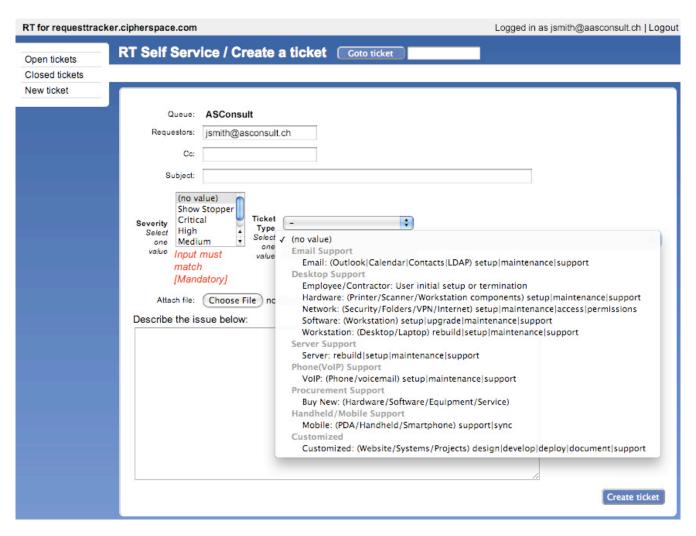

Step 3: Request Tracker Home page

RT How To CipherSpace, LLC.

Step 4: Click on the "New ticket" link on the left to create a new ticket and choose the ASConsult queue

RT How To CipherSpace, LLC.

Step 5: Enter the required information and click on the "Create" button. Be sure to choose the appropriate Ticket Type and an appropriate "Severity" for what you are reporting. Subsequently, you will be able to come back to this same ticket and track its progress.